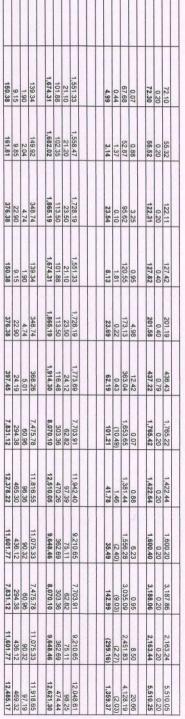

PART S.No. Non-Controlling Interest
 16 Paid-up Equity Share Capital (Face value of each share is Rs.10-)
 17 Reserves excluding revaluation reserves as per Balance sheet of previous 12 Total Comprehensive Income for the period
 13 Net Profit (Loss) for the period attributable to
 Owners of the Company
 Non-Controlling Interest 100 14 Other Comprehensive Income attributable to 9 Net Profit / (Loss) for the period 10 Other Comprehensive Income 15 Total Comprehensive Income for the period attributable to items that will be reclasified to profit or loss income Tax relating to items that will be reclasified to the Comprehensive Income[Net of Taxes] 6 Exceptional items
 7 Net Profit (+) / Loss(-) before tax (7-8)
 8 Tax expenses
 7 Tax expenses Share of profit (+) / Loss (-) from before Exceptional Items and tax (5+6)
 Net Profit (+) / Loss (-) from before Exceptional Items and tax (5+6) Earnings Per Share (EPS) a) Basic and diluted EPS before Extraordinary items for the period, for the vear to date and for the previous year (not to be annualized) b) Basic and diluted EPS after Extraordinary items for the period, for the year Total Expenses Profit ( (Loss) from operations before Share of profit / (loss) of associates and Joint Ventures. Exceptional Items and Tax (1-2) Particulars Owners of the Company Non-Controlling Interest accounting year (1) Finance Costs (g) Other expenses (a) Cost of materials consumed
 (b) Purchases of stock-in-trade
 (c) Changes in invantories of finished goods, work-in-progress and stock-in-(a) Net Sales/Income from Operations (b) Other Operating Income items that will not be recla (d) Total income from operations (net) (e) Deprec rems that will not be reclassified to profit or loss prome Tax relating to items that will not be reclasified to profit or loss Other Current Tax Deferred Tax ers of the Company epreciation and amortisation expense olling interes ified to profit or loss 30th Sep 2022 (Unaudited) 627.50 896.43 259.00 10.65 67.68 337.40 4.99 0.44 341.95 (0.98) 2.26 3.71 0.06 0.06 3.71 3.71 4.99 4.99 3.71 Quarter Endec 30th Jun 2022 (Unaudited) 627.50 892.71 291.70 10.55 52.87 356.00 3.14 359.14 357.77 (1.13) 3.36 0.05 0.05 3.36 3.36 3.36 3.14 3.14 30th Sep 2021 (Unaudited) 0.10 627.50 861.31 STANDALONE 348.43 10.64 3.25 95.62 23.54 481.38 (0.76) 21.96 2.34 23.54 23.54 0.04 0.04 2.34 2.34 2.34 Year to Date 30th Sep 2022 30th Sep 2021 (Unaudited) (Unaudited) 1.81 627.50 896.43 21.20 0.95 120.55 693.40 8.13 699.72 0.11 (2.11) 3.17 7.07 7.07 8.13 8.13 7.07 7.07 . 0.22 949.36 627,50 (22.33) (22.33) (2.41) 48.43 (22.33) 726.17 21.39 4.98 173.13 925.67 23.69 949.14 (22.33) (0.36) 23.69 23.69 Year ended 31st Mar 2022 (Audited) 1,913.58 1,433.54 42.82 12.42 363.04 1,851.82 62.19 1,914.01 627.50 889.34 (3.68) 60.18 5.69 62.19 62.19 5.69 5.69 5.69 0.09 0.43 30th Sep 2022 (Unaudited) (Rupees in Lakhs exccept per share data) 627.50 (1,204.02) (10.49) 3,748.41 3,758.90 1,966.91 26.57 0.07 1,653.65 3,647.20 101.21 101.21 101.21 (0.98) 4.19 98.00 98.00 98.00 98.00 1.56 Quarter Ended 30th Jun 2022 (Unaudited) 627.50 (1,285.07) 1.46 2,013.78 24.62 0.88 1,381.44 3,420.72 41.78 3,461.04 3.69 18.32 19.77 41.78 19.77 19.77 41.78 19.77 0.32 CONSOLIDATED 30th Sep 2021 (Unaudited) 627.50 (3,323.41) (2.40) 1,629.14 19.46 6.23 1,556.28 3,211.11 35.49 3,249.00 (0.76) 26.25 **10.00** 35.49 35.49 10.00 10.00 10.00 0.16 Year to Date 30th Sep 2022 30th Sep 2021 (Unaudited) (Unaudited) 627.50 (1,204.02) (9.03) 7,210.91 3,980.69 51.19 0.96 3,035.09 7,067.92 142.99 7,219.94 117.77 117.77 142.99 117.77 142.99 2.71 22.51 117.77 1.88 627.50 (3,323.41) 3,228,20 35,28 8,50 2,451,83 5,723,81 (299,16) (355.55) 5,426.92 (355.55) (2.41) 58.80 (355.55) 5,424.65 (355.55) (299.16) (299.16) (5.67) Year ended 31st Mar 2022 (Audited) (2.03) 6.375.16 81.38 20.66 4.128.19 10.605.39 1,359.37 1,359.37 (1,249.46) 1,253.59 1,359.37 11,966.79 1,253,59 112.04 1,253.59 627.50 19.98 (6.26)

Notes:

date and for the previous year (not to be annualised)

0.11

(0.36)

0.09

1.56

0.32

0.16

1.88

(5.67)

19.98

-The above results were reviewed by the Audit Committee and taken on record at the Meeting of the Boardof Directors held on 14.11.2022

There are no complaints received from livestors during the year.

The Consolidated results include the figures of the subsidiaries viz. SElement Homes Private Limited, SITI Corporation Inc.-USA, Accel Force Pte Ltd-Singapore and its subs inpinet anies viz. Solix Techn ologies Inc., USA and

Its subsidiary Solix Soffech Prk Ltd and Ernagia Corp., USA The scharage conversion rate considered for the Subsidiary Company's figures are @ US \$ 1= INR 61 55 (Last quarter as on 30.09.2021 - 1 USD = INR 74.26) Previous year / previous year / previous year regrouped / inclassified to continn to current period classification. Minority Interest has been appropriately reflected in the above results and EPS is calculated on Net Profit after deducting Minority Interest.

Segment results: Software related Development services, products and Information Tech

by the same sets of risk and return. Therefore they have been grouped as single segment as per IND AS - 108 dealing with segment reporting. Secondary segment reporting is based on geographical location of the customers. **5.** Information about secondary business segments (Rupees in Lakhs)

| S.No.                                         |                                          |                                                                                                                                                                                                                                                                                                                                                                                                                                                                                                                                                                                                                                                                                                                                                                                                                                                                                                                                                                                                                                                                                                                                                                                                                                                                                                                                                                                                                                                                                                | -                                                      |                                         |            |           |                                                                                                                                                                                                                                                                                                                                                                                                                                                                                                                                                                                                                                                                                                                                                                                                                                                                                                                                                                                                                                                                                                                                                                                                                                                                                                                                                                                                                                                                                                                                                                                                                                                                                                                                                                                                                                                                                                                                                                                                                                                                                                                                | 2               |
|-----------------------------------------------|------------------------------------------|------------------------------------------------------------------------------------------------------------------------------------------------------------------------------------------------------------------------------------------------------------------------------------------------------------------------------------------------------------------------------------------------------------------------------------------------------------------------------------------------------------------------------------------------------------------------------------------------------------------------------------------------------------------------------------------------------------------------------------------------------------------------------------------------------------------------------------------------------------------------------------------------------------------------------------------------------------------------------------------------------------------------------------------------------------------------------------------------------------------------------------------------------------------------------------------------------------------------------------------------------------------------------------------------------------------------------------------------------------------------------------------------------------------------------------------------------------------------------------------------|--------------------------------------------------------|-----------------------------------------|------------|-----------|--------------------------------------------------------------------------------------------------------------------------------------------------------------------------------------------------------------------------------------------------------------------------------------------------------------------------------------------------------------------------------------------------------------------------------------------------------------------------------------------------------------------------------------------------------------------------------------------------------------------------------------------------------------------------------------------------------------------------------------------------------------------------------------------------------------------------------------------------------------------------------------------------------------------------------------------------------------------------------------------------------------------------------------------------------------------------------------------------------------------------------------------------------------------------------------------------------------------------------------------------------------------------------------------------------------------------------------------------------------------------------------------------------------------------------------------------------------------------------------------------------------------------------------------------------------------------------------------------------------------------------------------------------------------------------------------------------------------------------------------------------------------------------------------------------------------------------------------------------------------------------------------------------------------------------------------------------------------------------------------------------------------------------------------------------------------------------------------------------------------------------|-----------------|
| S.No. Particulars                             |                                          |                                                                                                                                                                                                                                                                                                                                                                                                                                                                                                                                                                                                                                                                                                                                                                                                                                                                                                                                                                                                                                                                                                                                                                                                                                                                                                                                                                                                                                                                                                | Revenue :                                              | Overseas                                | Domestic   | Total     |                                                                                                                                                                                                                                                                                                                                                                                                                                                                                                                                                                                                                                                                                                                                                                                                                                                                                                                                                                                                                                                                                                                                                                                                                                                                                                                                                                                                                                                                                                                                                                                                                                                                                                                                                                                                                                                                                                                                                                                                                                                                                                                                | Segment results |
|                                               |                                          |                                                                                                                                                                                                                                                                                                                                                                                                                                                                                                                                                                                                                                                                                                                                                                                                                                                                                                                                                                                                                                                                                                                                                                                                                                                                                                                                                                                                                                                                                                | VENT                                                   | 101 101                                 | 11/2/ Mall | 11 01     | IN Contraction                                                                                                                                                                                                                                                                                                                                                                                                                                                                                                                                                                                                                                                                                                                                                                                                                                                                                                                                                                                                                                                                                                                                                                                                                                                                                                                                                                                                                                                                                                                                                                                                                                                                                                                                                                                                                                                                                                                                                                                                                                                                                                                 | I T DB0-Dac Z   |
|                                               |                                          | 30th Sep 2022<br>(Unaudited)                                                                                                                                                                                                                                                                                                                                                                                                                                                                                                                                                                                                                                                                                                                                                                                                                                                                                                                                                                                                                                                                                                                                                                                                                                                                                                                                                                                                                                                                   |                                                        | 339.59                                  | 2.36       | 341.95    |                                                                                                                                                                                                                                                                                                                                                                                                                                                                                                                                                                                                                                                                                                                                                                                                                                                                                                                                                                                                                                                                                                                                                                                                                                                                                                                                                                                                                                                                                                                                                                                                                                                                                                                                                                                                                                                                                                                                                                                                                                                                                                                                |                 |
| Quarter Ended STANDAL                         | Quarter Ended                            | 30th Jun 2022<br>(Unaudited)                                                                                                                                                                                                                                                                                                                                                                                                                                                                                                                                                                                                                                                                                                                                                                                                                                                                                                                                                                                                                                                                                                                                                                                                                                                                                                                                                                                                                                                                   |                                                        | 355.44                                  |            | 357.77    |                                                                                                                                                                                                                                                                                                                                                                                                                                                                                                                                                                                                                                                                                                                                                                                                                                                                                                                                                                                                                                                                                                                                                                                                                                                                                                                                                                                                                                                                                                                                                                                                                                                                                                                                                                                                                                                                                                                                                                                                                                                                                                                                |                 |
|                                               |                                          | 30th Sep 2021<br>(Unaudited)                                                                                                                                                                                                                                                                                                                                                                                                                                                                                                                                                                                                                                                                                                                                                                                                                                                                                                                                                                                                                                                                                                                                                                                                                                                                                                                                                                                                                                                                   |                                                        | 479.05                                  | 2.33       | 481.38    |                                                                                                                                                                                                                                                                                                                                                                                                                                                                                                                                                                                                                                                                                                                                                                                                                                                                                                                                                                                                                                                                                                                                                                                                                                                                                                                                                                                                                                                                                                                                                                                                                                                                                                                                                                                                                                                                                                                                                                                                                                                                                                                                |                 |
|                                               | Year to Date                             | 30th Sep 2022<br>(Unaudited)                                                                                                                                                                                                                                                                                                                                                                                                                                                                                                                                                                                                                                                                                                                                                                                                                                                                                                                                                                                                                                                                                                                                                                                                                                                                                                                                                                                                                                                                   |                                                        | 695.03                                  | 4.69       | 699.72    |                                                                                                                                                                                                                                                                                                                                                                                                                                                                                                                                                                                                                                                                                                                                                                                                                                                                                                                                                                                                                                                                                                                                                                                                                                                                                                                                                                                                                                                                                                                                                                                                                                                                                                                                                                                                                                                                                                                                                                                                                                                                                                                                |                 |
|                                               |                                          |                                                                                                                                                                                                                                                                                                                                                                                                                                                                                                                                                                                                                                                                                                                                                                                                                                                                                                                                                                                                                                                                                                                                                                                                                                                                                                                                                                                                                                                                                                | 30th Sep 2022 30th Sep 2021<br>(Unaudited) (Unaudited) |                                         | 944.48     | 4.66      | 949.14                                                                                                                                                                                                                                                                                                                                                                                                                                                                                                                                                                                                                                                                                                                                                                                                                                                                                                                                                                                                                                                                                                                                                                                                                                                                                                                                                                                                                                                                                                                                                                                                                                                                                                                                                                                                                                                                                                                                                                                                                                                                                                                         |                 |
|                                               | Year ended                               | 31st Mar 2022         30th Sep 2021         30th Jun 2022         30th Sep 2021         30th Sep |                                                        | 1,904.26                                | 9.32       | 1,913.58  | Contraction of the second                                                                                                                                                                                                                                                                                                                                                                                                                                                                                                                                                                                                                                                                                                                                                                                                                                                                                                                                                                                                                                                                                                                                                                                                                                                                                                                                                                                                                                                                                                                                                                                                                                                                                                                                                                                                                                                                                                                                                                                                                                                                                                      |                 |
|                                               |                                          | 30th Sep 2022<br>(Unaudited)                                                                                                                                                                                                                                                                                                                                                                                                                                                                                                                                                                                                                                                                                                                                                                                                                                                                                                                                                                                                                                                                                                                                                                                                                                                                                                                                                                                                                                                                   |                                                        | 3,756.54                                | 2.36       | 3,758.90  |                                                                                                                                                                                                                                                                                                                                                                                                                                                                                                                                                                                                                                                                                                                                                                                                                                                                                                                                                                                                                                                                                                                                                                                                                                                                                                                                                                                                                                                                                                                                                                                                                                                                                                                                                                                                                                                                                                                                                                                                                                                                                                                                |                 |
| Quarter Ended<br>30th Jun 2022<br>(Unaudited) | 30th Jun 2022<br>(Unaudited)             |                                                                                                                                                                                                                                                                                                                                                                                                                                                                                                                                                                                                                                                                                                                                                                                                                                                                                                                                                                                                                                                                                                                                                                                                                                                                                                                                                                                                                                                                                                | 3,458.71                                               | 2.33                                    | 3,461.04   |           |                                                                                                                                                                                                                                                                                                                                                                                                                                                                                                                                                                                                                                                                                                                                                                                                                                                                                                                                                                                                                                                                                                                                                                                                                                                                                                                                                                                                                                                                                                                                                                                                                                                                                                                                                                                                                                                                                                                                                                                                                                                                                                                                |                 |
| CONSOLIDATED                                  | 30th Sep 2021<br>(Unaudited)<br>3.246.67 | 2.33                                                                                                                                                                                                                                                                                                                                                                                                                                                                                                                                                                                                                                                                                                                                                                                                                                                                                                                                                                                                                                                                                                                                                                                                                                                                                                                                                                                                                                                                                           | 3,249.00                                               | and |            |           |                                                                                                                                                                                                                                                                                                                                                                                                                                                                                                                                                                                                                                                                                                                                                                                                                                                                                                                                                                                                                                                                                                                                                                                                                                                                                                                                                                                                                                                                                                                                                                                                                                                                                                                                                                                                                                                                                                                                                                                                                                                                                                                                |                 |
|                                               | Year to                                  | 30th Sep 2022<br>(Unaudited)                                                                                                                                                                                                                                                                                                                                                                                                                                                                                                                                                                                                                                                                                                                                                                                                                                                                                                                                                                                                                                                                                                                                                                                                                                                                                                                                                                                                                                                                   |                                                        | 7,215.25                                | 4.69       | 7,2       | and a state of the |                 |
|                                               | Year to Date                             | 30th Sep 2021<br>(Unaudited)<br>5,422.26<br>5,426.92<br>5,426.92                                                                                                                                                                                                                                                                                                                                                                                                                                                                                                                                                                                                                                                                                                                                                                                                                                                                                                                                                                                                                                                                                                                                                                                                                                                                                                                                                                                                                               |                                                        |                                         |            |           |                                                                                                                                                                                                                                                                                                                                                                                                                                                                                                                                                                                                                                                                                                                                                                                                                                                                                                                                                                                                                                                                                                                                                                                                                                                                                                                                                                                                                                                                                                                                                                                                                                                                                                                                                                                                                                                                                                                                                                                                                                                                                                                                |                 |
|                                               | Year ended                               | 31st Mar 202<br>(Audited)                                                                                                                                                                                                                                                                                                                                                                                                                                                                                                                                                                                                                                                                                                                                                                                                                                                                                                                                                                                                                                                                                                                                                                                                                                                                                                                                                                                                                                                                      |                                                        | 11.957.4                                | 9.32       | 11,966,79 |                                                                                                                                                                                                                                                                                                                                                                                                                                                                                                                                                                                                                                                                                                                                                                                                                                                                                                                                                                                                                                                                                                                                                                                                                                                                                                                                                                                                                                                                                                                                                                                                                                                                                                                                                                                                                                                                                                                                                                                                                                                                                                                                |                 |